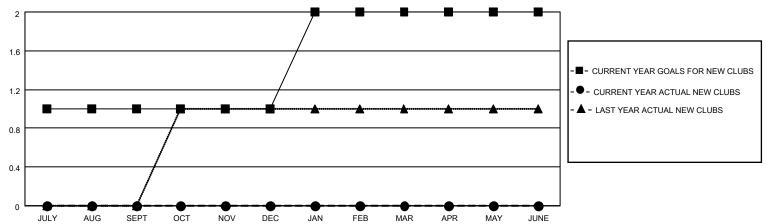

## District 308 A2

| Clubs         |               |             |               | Members               |                        |                         |                                                    |  |
|---------------|---------------|-------------|---------------|-----------------------|------------------------|-------------------------|----------------------------------------------------|--|
|               | RESULTS FOR   | R 2020-2021 |               | RESULTS FOR 2020-2021 |                        |                         |                                                    |  |
| QUARTER       | NEW CLUB GOAL | NEW CLUBS   | DROPPED CLUBS | QUARTER MEME          | BER GROWTH NET<br>GOAL | MEMBER GROWTH<br>ACTUAL | DROPPED<br>MEMBERS ACTUAL<br>(including transfers) |  |
| JULY/AUG/SEPT | 1             | 0           | 0             | JULY/AUG/SEPT         | 160                    | 120                     | 64                                                 |  |
| OCT/NOV/DEC   | 0             | 0           | 0             | OCT/NOV/DEC           | 100                    | 82                      | 26                                                 |  |
| JAN/FEB/MAR   | 1             | 0           | 0             | JAN/FEB/MAR           | 30                     | 41                      | 27                                                 |  |
| APR/MAY/JUNE  | 0             | 0           | 0             | APR/MAY/JUNE          | 30                     | 6                       | 11                                                 |  |

### GOALS AND ACTUAL NEW CLUBS CUMULATIVE