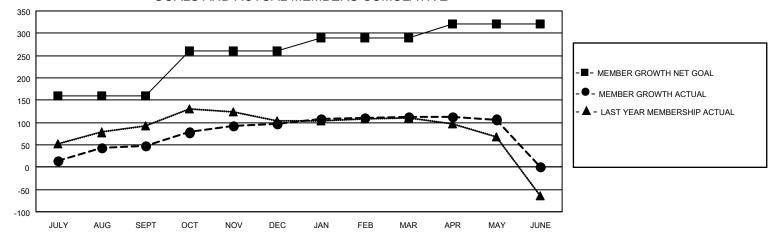

## District 308 A2

| Clubs         |               |             |               | Members               |                        |                         |                                                    |  |
|---------------|---------------|-------------|---------------|-----------------------|------------------------|-------------------------|----------------------------------------------------|--|
|               | RESULTS FOR   | R 2020-2021 |               | RESULTS FOR 2020-2021 |                        |                         |                                                    |  |
| QUARTER       | NEW CLUB GOAL | NEW CLUBS   | DROPPED CLUBS | QUARTER MEME          | BER GROWTH NET<br>GOAL | MEMBER GROWTH<br>ACTUAL | DROPPED<br>MEMBERS ACTUAL<br>(including transfers) |  |
| JULY/AUG/SEPT | 1             | 0           | 0             | JULY/AUG/SEPT         | 160                    | 120                     | 64                                                 |  |
| OCT/NOV/DEC   | 0             | 0           | 0             | OCT/NOV/DEC           | 100                    | 82                      | 26                                                 |  |
| JAN/FEB/MAR   | 1             | 0           | 0             | JAN/FEB/MAR           | 30                     | 41                      | 27                                                 |  |
| APR/MAY/JUNE  | 0             | 0           | 0             | APR/MAY/JUNE          | 30                     | 6                       | 11                                                 |  |

#### GOALS AND ACTUAL MEMBERS CUMULATIVE

| DROPPED CLUBS: 0 |     | 60 CLUBS OF 93 ADDED 1 OR MORE<br>NEW MEMBERS | GENDER DISTRIBUTION  MALE 1,639 (62.99%) |                |     |
|------------------|-----|-----------------------------------------------|------------------------------------------|----------------|-----|
| DROPPED MEMBERS  |     |                                               | FEMALE                                   | 963 (37.01%)   |     |
| DECEASED         | 7   | CLICK HERE FOR CUMULATIVE                     | TOTAL FAMILY UNIT MEMBERS                |                | 346 |
| CLUB CANCELLED   | 0   | MEMBERSHIP DATA                               |                                          | 2 24/10 1141 5 | 191 |
| OTHER 121        |     |                                               | FAMILY MEMBERS PAYING HALF DUES          |                | 191 |
| TOTAL            | 128 |                                               |                                          |                |     |